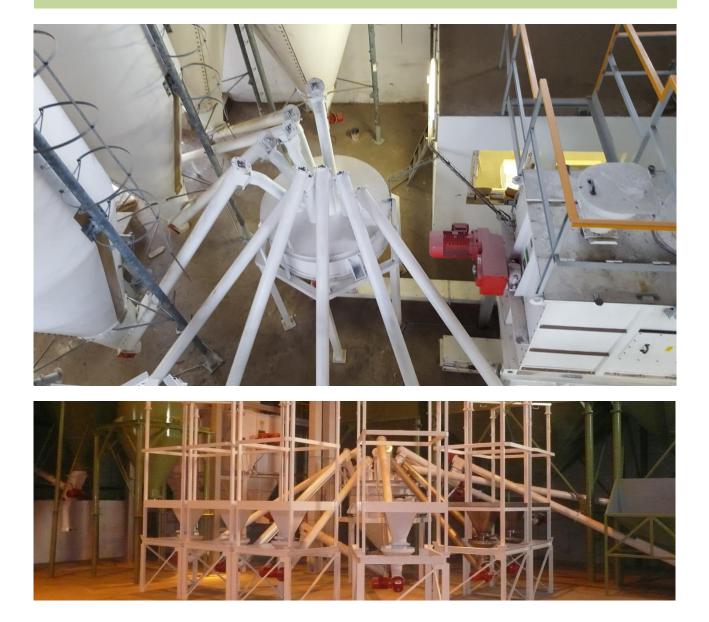

## **TENSOMETRIC SCALES**

Tensometrci scalesare designed to weigh the batches of one or more bulk materials for subsequent mixing or other processing. These weights may have a weighing range of several tens of grams to several tons.

The weights are mostly cylindrical with a conical dump, but the shape and size of the container can be adapted to the size of the batch of materials, their mechanical properties and especially the available space. The scales are closed against dust leakage and have autofilters.

The dosing weights include screw conveyor conveyors.

Standard standard dosing scales are 500 kg and 1000 kg.